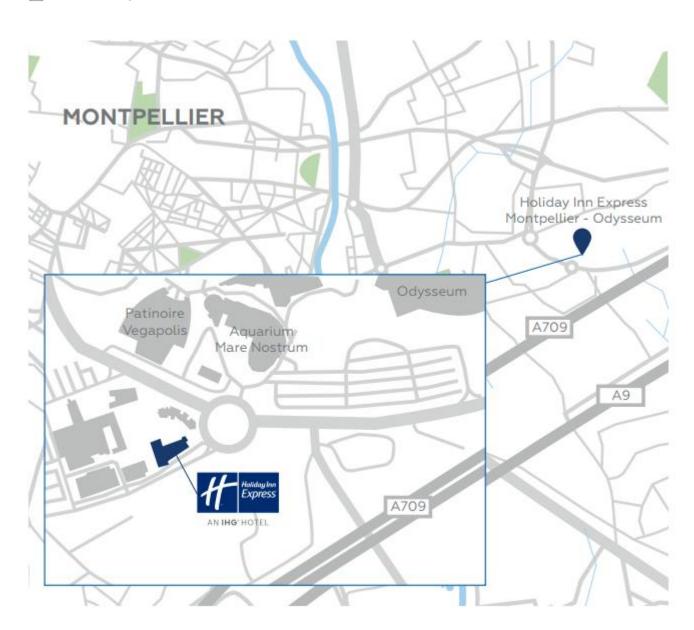

#### **HOW TO COME?**

Train station TGV Montpellier Sud De France : 2 km / 3 min by car

Train station SNCF Montpellier Saint Roch : 4 km / 15 min by tramway / 12 min by car

Hightway A709 Way out 29 : 2 min by car

🛪 Airport Montpellier Méditerranée : 7 km / 8 min by car

Tramway ligne 1 (direction Odysseum) stop Place de France : 2 min by walk